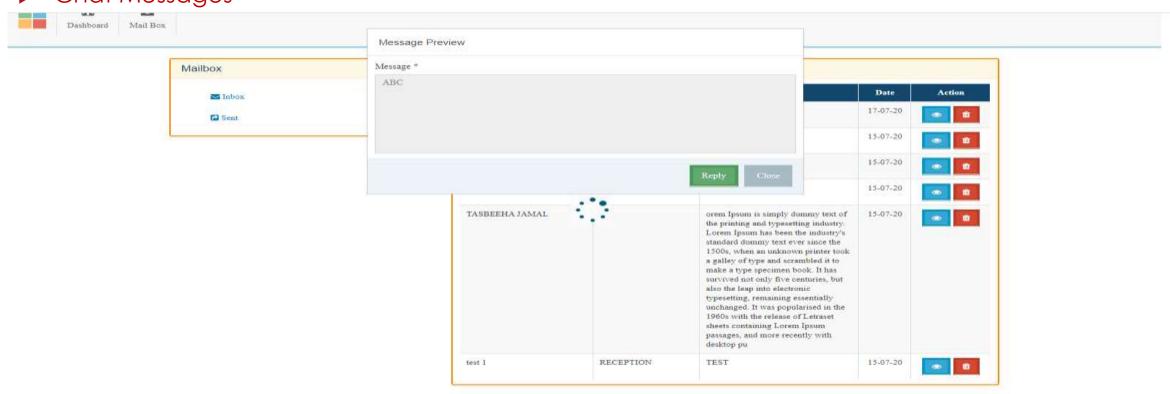

### Teacher Login

- Dashboard
- Add Pre-Recorded Lectures
- Add PDF as a Lecture
- Add Assignments
- Download Answer sheets
- Create Live Sessions
- Host Live Sessions
- Reply on Chat Messages

### Parent/Student Login

- Dashboard
- View Pre-Recorded Lectures
- View & Download Assignments
- Upload Answer Sheet
- View Live Sessions
- Join Live Sessions
- Message Sent to Teacher
- Reply on chat Messages

### ▶ Chat Messages