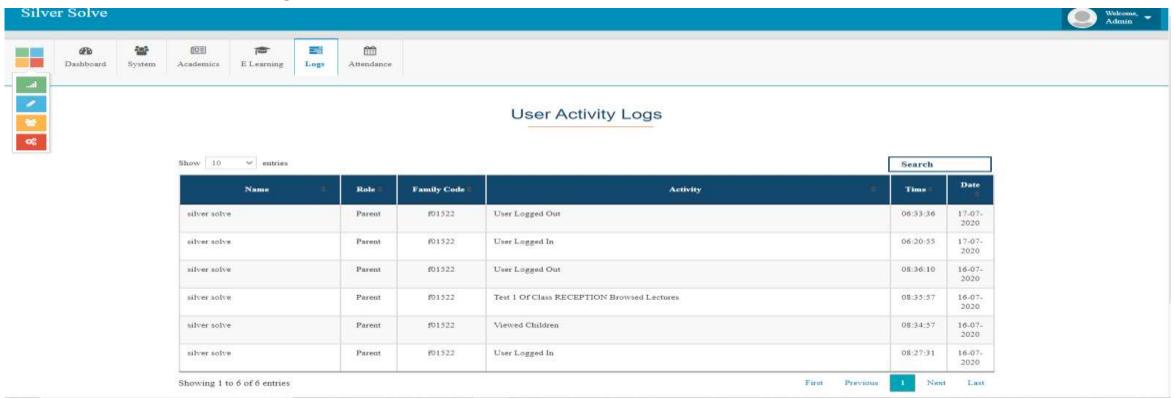

### ► Track Parents via Log

Dashboard

Powered by Silver Solve @ 2020 🖾 🚮

► Add Pre-Recorded or PDF Lecture