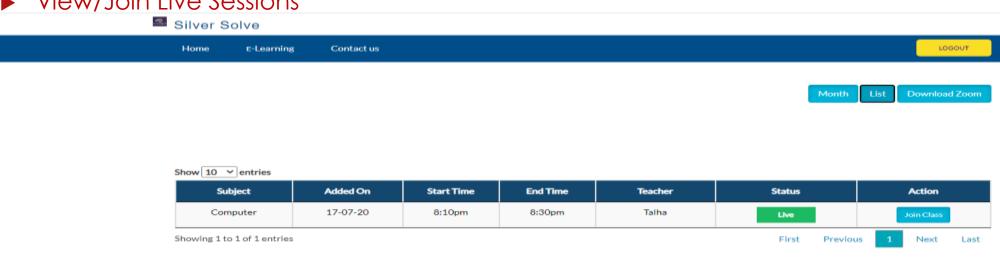

| English Grammar       | Talha   | 17-07-20 | * O ±  |
| Introduction to Arts                     | Arts                  | Talha   | 13-07-20 | * O ±  |
| Introduction to Harware                  | Computer              | Talha   | 03-07-20 | * O ±  |
| GK                                       | General Knowledge     | Talha   | 30-06-20 | * O ±  |
| DATE TEST                                | Please Select Subject | Talha   | 25-06-20 | * O ±  |
| TESTING LOADING                          | Computer              | Talha   | 25-06-20 | * O ±  |
| ARTSTEST                                 | Arts                  | Talha   | 18-06-20 | * O ±  |
| \$10000000000000000000000000000000000000 | General Science       | Talha   | 18-06-20 |        |



▶ View/Join Live Sessions





▶ Chat Messages







## THANKYOU



FOR DEMO PLEASE CONTACT

TEL NO: +92-21-34182071

WHATS APP NO: +92-314-7619874

www.silverssolve.com