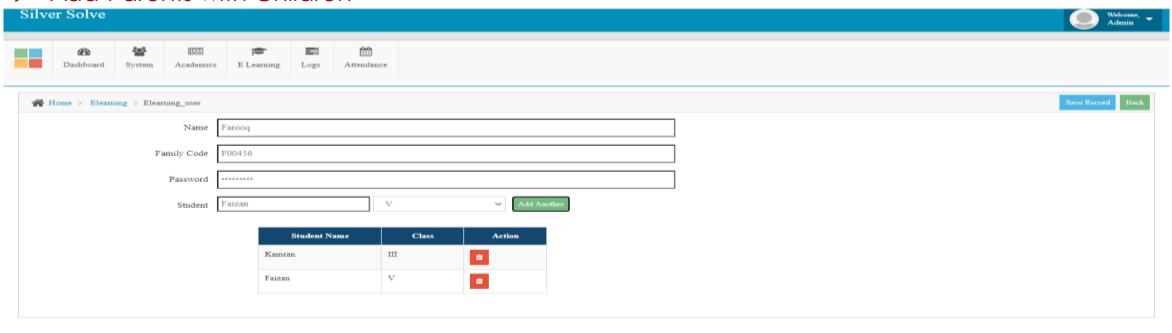

#### ▶ Add Parents with Children

Powered by Silver Solve @ 2020 💟 🛐 🔊

Showing 1 to 10 of 126 entries