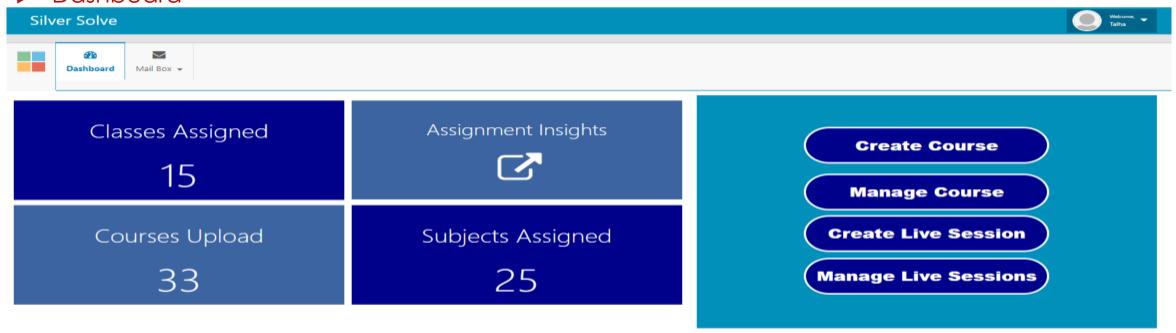

#### ► DASH BOARD

Dashboard overview & stats

Teachers Count

4

Students Count 653

Classes Count

14

Subjects Count 24