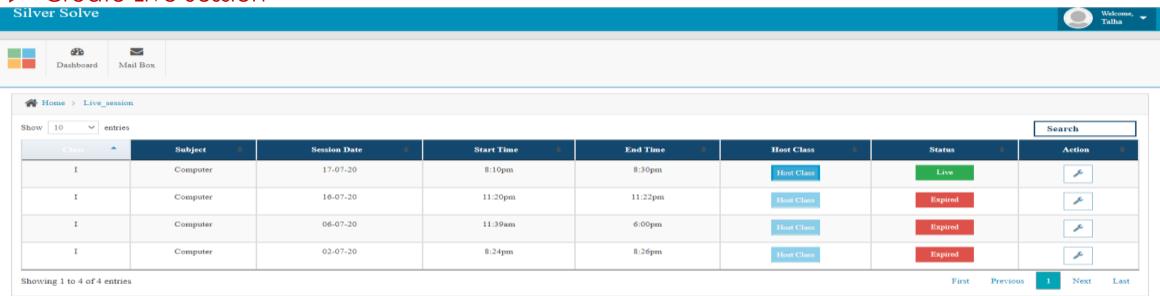

### Teacher Login

- Dashboard
- Add Pre-Recorded Lectures
- Add PDF as a Lecture
- Add Assignments
- Download Answer sheets
- Create Live Sessions
- Host Live Sessions
- Reply on Chat Messages

### ► Create Live Session