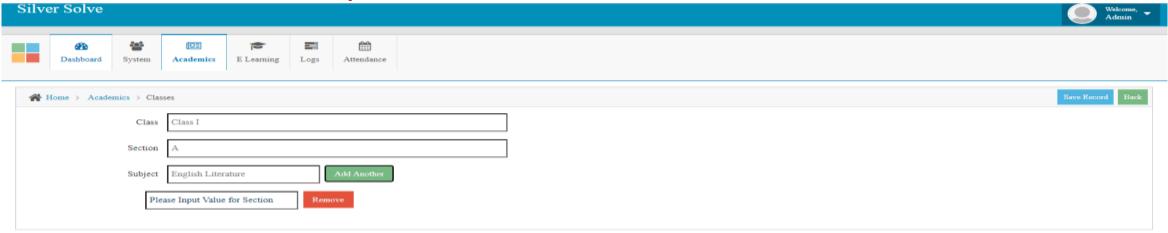

► Add Classes/Sections/Subjects

► Add Techer & Assign Classes/Subjects

Powered by Silver Solve @ 2020 💟 🚮 🔊