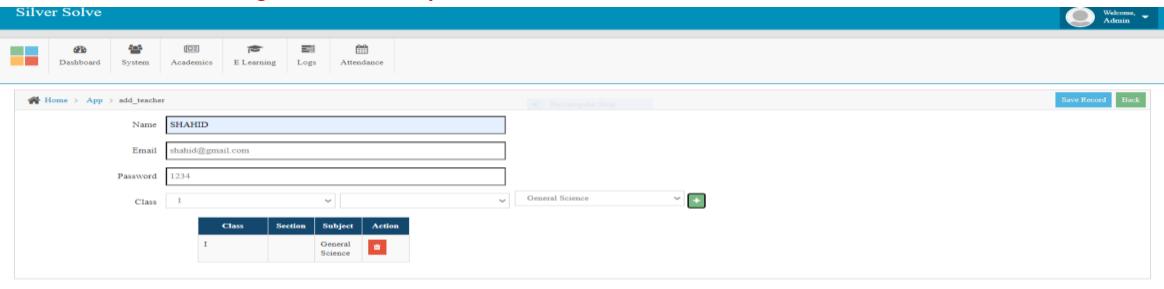

► Add Classes/Sections/Subjects

► Add Techer & Assign Classes/Subjects

Powered by Silver Solve @ 2020 💟 🚮 🔊