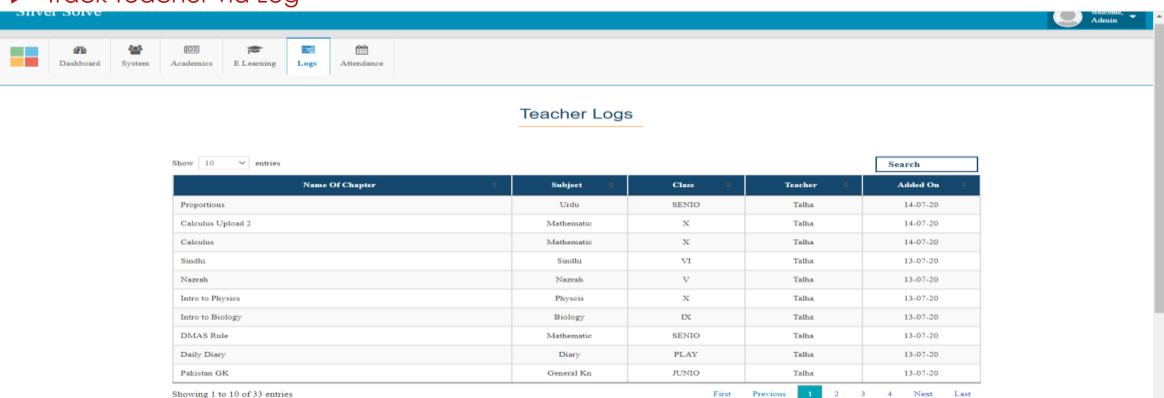

rd
- Add Pre-Recorded Lectures
- Add PDF as a Lecture
- Add Assignments
- Download Answer sheets
- Create Live Sessions
- Host Live Sessions
- Reply on Chat Messages

### Parent/Student Login

- Dashboard
- View Pre-Recorded Lectures
- View & Download Assignments
- Upload Answer Sheet
- View Live Sessions
- Join Live Sessions
- Message Sent to Teacher
- Reply on chat Messages





#### ► DASH BOARD



Dashboard overview & stats

Teachers Count

4

Students Count 653

Classes Count

14

Subjects Count 24

► Add Classes/Sections/Subjects



► Add Techer & Assign Classes/Subjects



Powered by Silver Solve @ 2020 💟 🚮 🔊

#### ▶ Add Parents with Children



Powered by Silver Solve @ 2020 💟 🛐 🔊

Showing 1 to 10 of 126 entries

### View Attendance





13

Next Last

### ► Track Teacher via Log





### ► Track Parents via Log







Dashboard



Powered by Silver Solve @ 2020 🖾 🚮

► Add Pre-Recorded or PDF Lecture



### ► Create Live Session



### ▶ Chat Messages













### ▶ View Pre Recorded Lectures



Home

E-Learning

Contact u

LOGOUT

#### Lectures of Class I

| Show 10 v entries                        |                       |         |          |        |
|------------------------------------------|-----------------------|---------|----------|--------|
| Name Of Chapter                          | Subject               | Teacher | Added On | Action |
| Latest PDF                               | English Grammar       | Talha   | 17-07-20 | * O ±  |
| Introduction to Arts                     | Arts                  | Talha   | 13-07-20 | * O ±  |
| Introduction to H