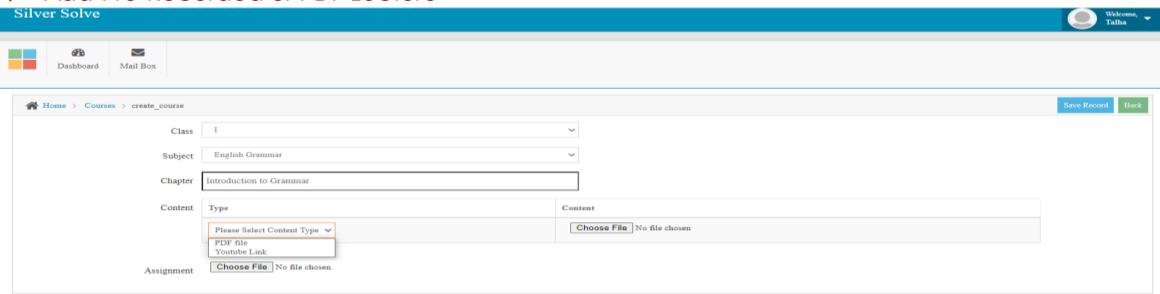

### Teacher Login

- Dashboard
- Add Pre-Recorded Lectures
- Add PDF as a Lecture
- Add Assignments
- Download Answer sheets
- Create Live Sessions
- Host Live Sessions
- Reply on Chat Messages

### ► Track Parents via Log

Dashboard

Powered by Silver Solve @ 2020 🖾 🚮

► Add Pre-Recorded or PDF Lecture