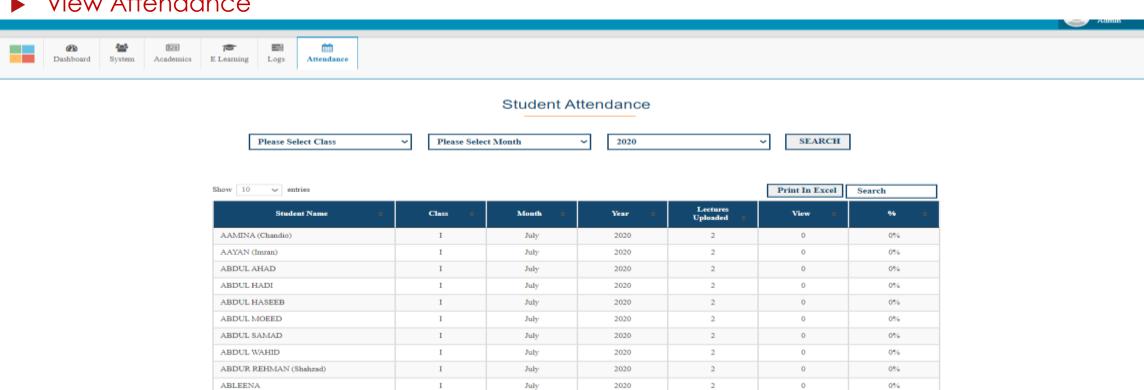

via Log
- Reports

### Teacher Login

- Dashboard
- Add Pre-Recorded Lectures
- Add PDF as a Lecture
- Add Assignments
- Download Answer sheets
- Create Live Sessions
- Host Live Sessions
- Reply on Chat Messages

### Parent/Student Login

- Dashboard
- View Pre-Recorded Lectures
- View & Download Assignments
- Upload Answer Sheet
- View Live Sessions
- Join Live Sessions
- Message Sent to Teacher
- Reply on chat Messages





#### ► DASH BOARD



Dashboard overview & stats

Teachers Count

4

Students Count 653

Classes Count

14

Subjects Count 24

► Add Classes/Sections/Subjects



► Add Techer & Assign Classes/Subjects



Powered by Silver Solve @ 2020 💟 🚮 🔊

#### ▶ Add Parents with Children



Powered by Silver Solve @ 2020 💟 🛐 🔊

Showing 1 to 10 of 126 entries

### View Attendance





13

Next Last

### ► Track Teacher via Log





### ► Track Parents via Log







Dashboard



Powered by Silver Solve @ 2020 🖾 🚮

► Add Pre-Recorded or PDF Lecture



### ► Create Live Session



### ▶ Chat Messages













### ▶ View Pre Recorded Lectures



Home

E-Learning

Contact u

LOGOUT

#### Lectures of Class I

| Show 10 v entries                        |                       |         |          |        |
|------------------------------------------|-----------------------|---------|----------|--------|
| Name Of Chapter                          | Subject               | Teacher | Added On | Action |
| Latest PDF                               | English Grammar       | Talha   | 17-07-20 | * O ±  |
| Introduction to Arts                     | Arts                  | T